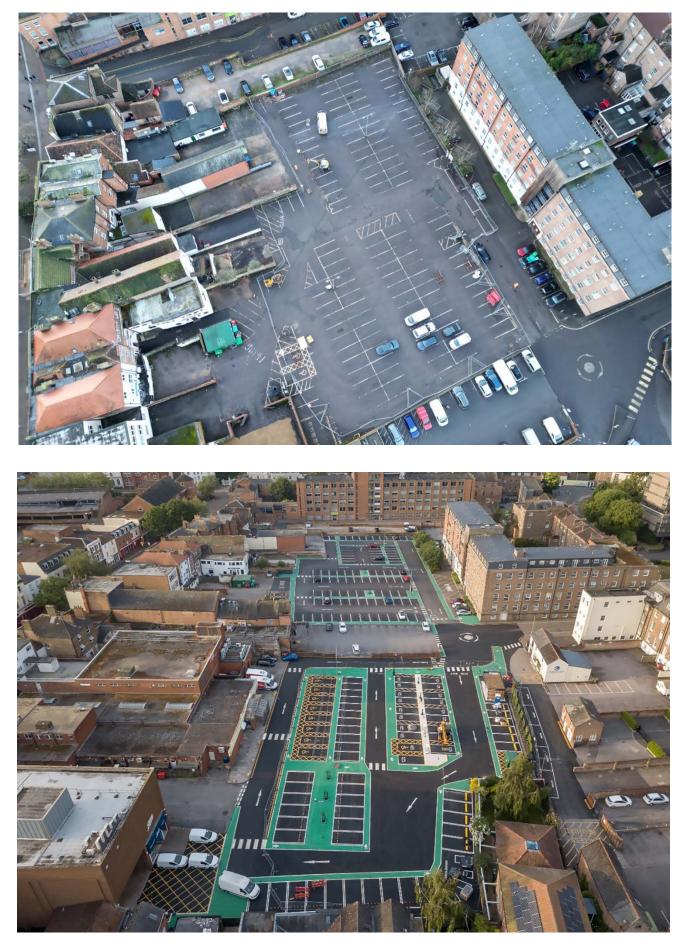

## Project Detail

Crescent Car Park is a surface parking area, in Taunton city centre. It is served by a highway access road and surrounded by service areas to a variety of retail businesses, mixed with residential properties. It has been developed via a gradual integration of other unused areas, lacking overall vision in terms of organisation, aesthetics, or the fulfilment of specific purposes. This scheme has provided an attractive area with high-quality planting, street furniture, and state of the art electric vehicle charging, as exciting new features. We secured the project through competitive open tender and delivered the entirety of the works as principal contractor.

It has involved complexities amending and working around existing services. HV electricity supplies have had to be uprated for a blend of 19 fast and slow EV chargers. Techniques like vacuum excavation have been used to safely progress. Efficient phasing has maintained 50% of original parking capacity throughout the construction, and continuous service access to the retail stakeholders.

Work included drainage, and groundworks for the charging units. We've completed the reconstruction of a section of highway at the access, with a mini roundabout together with street lighting improvements, tree pits, and stylish new street furniture. Programming with a fast start from receipt of order has been about managing lead-ins around planting, street furniture and EV chargers.