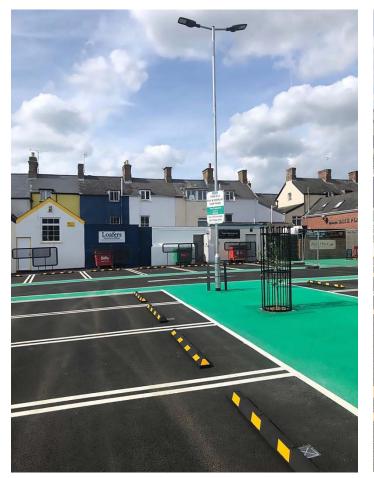

## Project Detail

Crescent Car Park is a surface parking area, in Taunton city centre. It is served by a highway access road and surrounded by service areas to a variety of retail businesses, mixed with residential properties. It has been developed via a gradual integration of other unused areas, lacking overall vision in terms of organisation, aesthetics, or the fulfilment of specific purposes. This scheme has provided an attractive area with high-quality planting, street furniture, and state of the art electric vehicle charging, as exciting new features. We secured the project through competitive open tender and delivered the entirety of the works as principal contractor.

Work included drainage, and groundworks for the charging units. We've completed the reconstruction of a section of highway at the access, with a mini roundabout together with street lighting improvements, tree pits, and stylish new street furniture. Programming with a fast start from receipt of order has been about managing lead-ins around planting, street furniture and EV chargers.