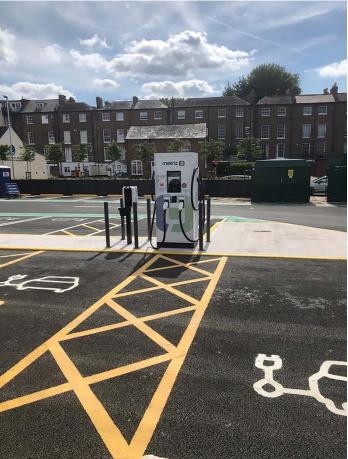

## Project Detail

Crescent Car Park is a surface parking area, in Taunton city centre. It is served by a highway access road and surrounded by service areas to a variety of retail businesses, mixed with residential properties. It has been developed via a gradual integration of other unused areas, lacking overall vision in terms of organisation, aesthetics, or the fulfilment of specific purposes. This scheme has provided an attractive area with high-quality planting, street furniture, and state of the art electric vehicle charging, as exciting new features. We secured the project through competitive open tender and delivered the entirety of the works as principal contractor.

It has involved complexities amending and working around existing services. HV electricity supplies have had to be uprated for a blend of 19 fast and slow EV chargers. Techniques like vacuum excavation have been used to safely progress. Efficient phasing has maintained 50% of original parking capacity throughout the construction, and continuous service access to the retail stakeholders.